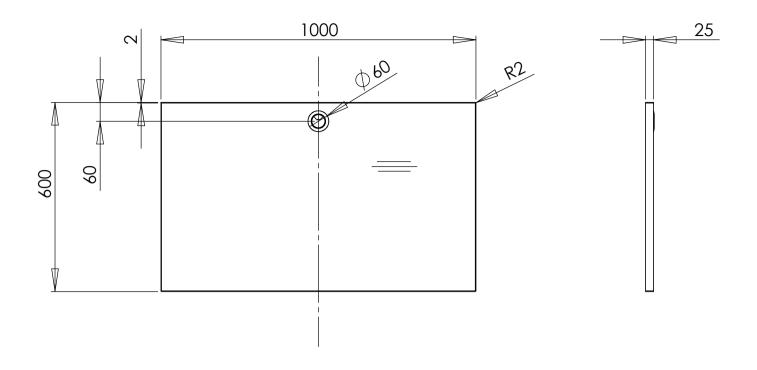

| DO NOT SCALE DRAWING                                                                                                                           |                         | SHEET 1 OF 1 |      |            | ConSet A/S Industrivej 23 DK-6900 Skjern Denmark |   |  |          |
|------------------------------------------------------------------------------------------------------------------------------------------------|-------------------------|--------------|------|------------|--------------------------------------------------|---|--|----------|
| UNLESS OTHERWISE SPECIFIED:                                                                                                                    |                         |              | NAME | DATE       | TITLE:                                           |   |  |          |
| DIMENSIONS ARE<br>TOLERANCES:<br>LINEAR:<br>ANGULAR:                                                                                           | According to DIN 7168-m | DRAWN        | jo   | 15-12-2010 |                                                  |   |  |          |
|                                                                                                                                                |                         | CHECKED      |      |            | Tabletop 100-60S3                                |   |  |          |
| PROPRIETARY AND CONFIDENTIAL THE INFORMATION CONTAINED IN THIS                                                                                 |                         | Processes:   |      |            |                                                  | · |  |          |
| DRAWING IS THE SOLE PROPERTY OF CONSET A/S. ANY REPRODUCTION IN PART OR AS A WHOLE WITHOUT THE WRITTEN PERMISSION OF CONSET A/S IS PROHIBITED. |                         |              |      |            | DWG NO. 132450                                   |   |  | REVISION |
|                                                                                                                                                |                         | WEIGHT:      |      |            | 102.100                                          |   |  | _        |

- core of chipboard, density > 620kg/m3
  double sided melamine surface
  ABS or PVC edgeband, 2mm
  packing in inner and outer carton