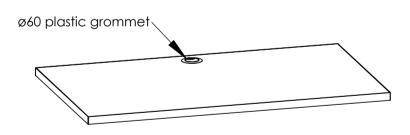

| DO NOT SCALE DRAWING                                                                                                                           |                         | SHEET 1 OF 1 |      |            | ConSet A/S Industrivej 23 DK-6900 Skjern Denmark |   |  |          |
|------------------------------------------------------------------------------------------------------------------------------------------------|-------------------------|--------------|------|------------|--------------------------------------------------|---|--|----------|
| UNLESS OTHERWISE SPECIFIED:                                                                                                                    |                         |              | NAME | DATE       | TITLE:                                           |   |  |          |
| DIMENSIONS ARE<br>TOLERANCES:<br>LINEAR:<br>ANGULAR:                                                                                           | According to DIN 7168-m | DRAWN        | jo   | 15-12-2010 |                                                  |   |  |          |
|                                                                                                                                                |                         | CHECKED      |      |            | Tabletop 100-60S3                                |   |  |          |
| PROPRIETARY AND CONFIDENTIAL THE INFORMATION CONTAINED IN THIS                                                                                 |                         | Processes:   |      |            |                                                  | · |  |          |
| DRAWING IS THE SOLE PROPERTY OF CONSET A/S. ANY REPRODUCTION IN PART OR AS A WHOLE WITHOUT THE WRITTEN PERMISSION OF CONSET A/S IS PROHIBITED. |                         |              |      |            | DWG NO. 132450                                   |   |  | REVISION |
|                                                                                                                                                |                         | WEIGHT:      |      |            | 102.100                                          |   |  | _        |

- core of chipboard, density > 620kg/m3
  double sided melamine surface
  ABS or PVC edgeband, 2mm
  packing in inner and outer carton