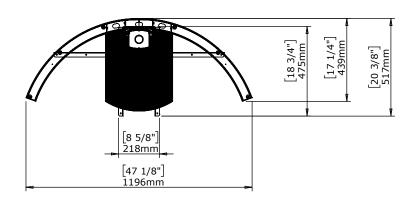

| DO NOT SCALE DRAWING SHEET 1 OF 2                                                                                                              | ConSet  |      | <b>1Set</b> | ConSet A/S   | DK-6900 Skjern<br>www.conset.com |
|------------------------------------------------------------------------------------------------------------------------------------------------|---------|------|-------------|--------------|----------------------------------|
| UNLESS OTHERWISE SPECIFIED: DIMENSIONS ARE IN MILLIMETERS TOLERANCES: LINEAR: ACCORding to LINEAR: DIN 7168-m                                  |         | NAME | DATE        | TITLE:       |                                  |
|