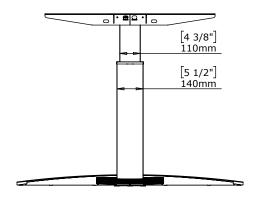

| DO NOT SCALE DRAWING SHEET 1 OF 2                                                                                                              | ConSet  |      | <b>1Set</b> | ConSet A/S   | DK-6900 Skjern<br>www.conset.com |
|------------------------------------------------------------------------------------------------------------------------------------------------|---------|------|-------------|--------------|----------------------------------|
| UNLESS OTHERWISE SPECIFIED: DIMENSIONS ARE IN MILLIMETERS TOLERANCES: LINEAR: ACCORding to LINEAR: DIN 7168-m                                  |         | NAME | DATE        | TITLE:       |                                  |
|