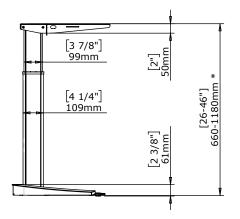

| DO NOT SCALE DRAWING SHEET 1 OF 2                                                                                                              | ConSet  |      | <b>1Set</b> | ConSet A/S   | DK-6900 Skjern<br>www.conset.com |
|------------------------------------------------------------------------------------------------------------------------------------------------|---------|------|-------------|--------------|----------------------------------|
| UNLESS OTHERWISE SPECIFIED: DIMENSIONS ARE IN MILLIMETERS TOLERANCES: LINEAR: ACCORding to LINEAR: DIN 7168-m                                  |         | NAME | DATE        | TITLE:       |                                  |
|