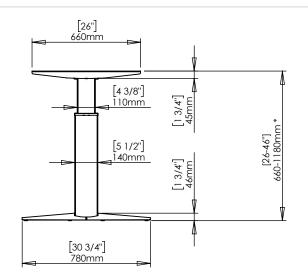

| DO NOT SCALE DRAWING<br>SHEET 1 OF 2                                                                                                                                             | ConSet   |        | <b>1Set</b> | ConSet A/S DK-6900 | 0 Skjern<br>set.com |
|----------------------------------------------------------------------------------------------------------------------------------------------------------------------------------|----------|--------|-------------|--------------------|---------------------|
| UNLESS OTHERWISE SPECIFIED: DIMENSIONS ARE IN MILLIMETERS TOLERANCES: LINEAR: ACCORding to LINEAR: DIN 7168-m                                                                    |          | NAME   | DATE        | TITLE:             |                     |
|