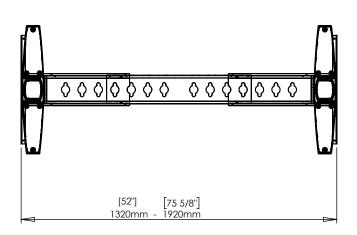

| DO NOT SCALE DRAWING<br>SHEET 1 OF 2                                                                                                                                             | ConSet   |        | <b>1Set</b> | ConSet A/S DK-6900 | 0 Skjern<br>set.com |
|----------------------------------------------------------------------------------------------------------------------------------------------------------------------------------|----------|--------|-------------|--------------------|---------------------|
| UNLESS OTHERWISE SPECIFIED: DIMENSIONS ARE IN MILLIMETERS TOLERANCES: LINEAR: ACCORding to LINEAR: DIN 7168-m                                                                    |          | NAME   | DATE        | TITLE:             |                     |
|                                                                                                                                                                                  | DRAWN    | jo     | 29.01.2019  |                    |                     |
|                                                                                                                                                                                  | WEIGHT   | WEIGHT |             | 501-23 XX200       |                     |
| PROPRIETARY AND CONFIDENTIAL THE INFORMATION CONTAINED IN THIS                                                                                                                   |          |        | <b>5</b>    |                    |                     |
| THE INFORMATION CONTAINED IN THIS DRAWING IS THE SOLE PROPERTY OF CONSET A/S. ANY REPRODUCTION IN PART OR AS A WHOLE WITHOUT THE WRITTEN PERMISSION OF CONSET A/S IS PROHIBITED. |          |        |             | DWG NO.            | REVISION            |
|                                                                                                                                                                                  | Remarks: |        |             | 150310 0           |                     |