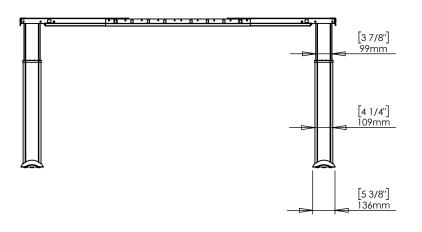

| DO NOT SCALE DRAWING<br>SHEET 1 OF 2                                                                                                                                             | ConSet   |        | <b>1Set</b> | ConSet A/S DK-6900 | 0 Skjern<br>set.com |
|----------------------------------------------------------------------------------------------------------------------------------------------------------------------------------|----------|--------|-------------|--------------------|---------------------|
| UNLESS OTHERWISE SPECIFIED: DIMENSIONS ARE IN MILLIMETERS TOLERANCES: LINEAR: ACCORding to LINEAR: DIN 7168-m                                                                    |          | NAME   | DATE        | TITLE:             |                     |
|                                                                                                                                                                                  | DRAWN    | jo     | 29.01.2019  |                    |                     |
|                                                                                                                                                                                  | WEIGHT   | WEIGHT |             | 501-23 XX200       |                     |
| PROPRIETARY AND CONFIDENTIAL THE INFORMATION CONTAINED IN THIS                                                                                                                   |          |        | <b>5</b>    |                    |                     |
| THE INFORMATION CONTAINED IN THIS DRAWING IS THE SOLE PROPERTY OF CONSET A/S. ANY REPRODUCTION IN PART OR AS A WHOLE WITHOUT THE WRITTEN PERMISSION OF CONSET A/S IS PROHIBITED. |          |        |             | DWG NO.            | REVISION            |
|                                                                                                                                                                                  | Remarks: |        |             | 150310 0           |                     |