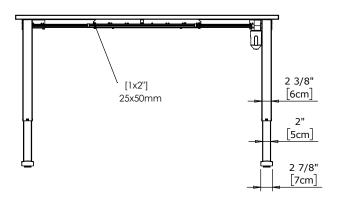

| DO NOT SCALE DRAWING SHEET 1 OF 2                                                                             | ConSet   |      | ıSet       |                  | DK-6900 Skjern<br>www.conset.com |  |
|---------------------------------------------------------------------------------------------------------------|----------|------|------------|------------------|----------------------------------|--|
| UNLESS OTHERWISE SPECIFIED: DIMENSIONS ARE IN MILLIMETERS TOLERANCES: LINEAR: According to LINEAR: DIN 7168-m |          | NAME | DATE       | TITLE:           |                                  |  |
|                                                                                                               | DRAWN    | AL   | 01.03.2021 |                  |                                  |  |
|                                                                                                               | WEIGHT   |      |            | 501-33 XX112-152 |                                  |  |
| PROPRIETARY AND CONFIDENTIAL                                                                                  |          |      | <u> </u>   |                  |                                  |  |
| THE INFORMATION CONTAINED IN THIS DRAWING IS THE SOLE PROPERTY OF CONSET A/S. ANY REPRODUCTION IN PART        |          |      |            | DWG NO. 149080   | REVISION                         |  |
| OR AS A WHOLE WITHOUT THE WRITTEN PERMISSION OF CONSET A/S IS PROHIBITED.                                     | Remarks: |      |            | 147000 ()        |                                  |  |