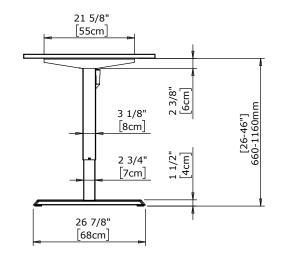

| DO NOT SCALE DRAWING SHEET 1 OF 2                                                                             | ConSet   |      | ıSet       |                  | DK-6900 Skjern<br>www.conset.com |  |
|---------------------------------------------------------------------------------------------------------------|----------|------|------------|------------------|----------------------------------|--|
| UNLESS OTHERWISE SPECIFIED: DIMENSIONS ARE IN MILLIMETERS TOLERANCES: LINEAR: According to LINEAR: DIN 7168-m |          | NAME | DATE       | TITLE:           |                                  |  |
|                                                                                                               | DRAWN    | AL   | 01.03.2021 |                  |