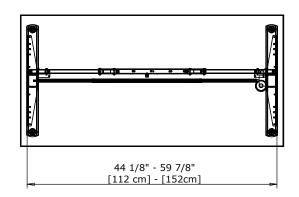

| DO NOT SCALE DRAWING SHEET 1 OF 2                                                                             | ConSet   |      | ıSet       |                  | DK-6900 Skjern<br>www.conset.com |  |
|---------------------------------------------------------------------------------------------------------------|----------|------|------------|------------------|----------------------------------|--|
| UNLESS OTHERWISE SPECIFIED: DIMENSIONS ARE IN MILLIMETERS TOLERANCES: LINEAR: According to LINEAR: DIN 7168-m |          | NAME | DATE       | TITLE:           |                                  |  |
|                                                                                                               | DRAWN    | AL   | 01.03.2021 |                  |                                  |  |
|                                                                                                               | WEIGHT   |      |            | 501-33 XX112-152 |                                  |  |
| PROPRIETARY AND CONFIDENTIAL                                                                                  |          |      | <u> </u>   |                  |                                  |  |
| THE INFORMATION CONTAINED IN THIS DRAWING IS THE SOLE PROPERTY OF CONSET A/S. ANY REPRODUCTION IN PART        |          |      |            | DWG NO. 149080   | REVISION                         |  |
| OR AS A WHOLE WITHOUT THE WRITTEN PERMISSION OF CONSET A/S IS PROHIBITED.                                     | Remarks: |      |            | 147000 ()        |                                  |  |