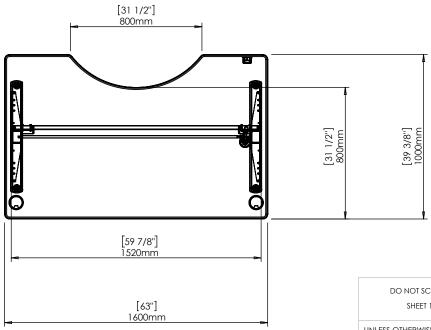

| do not scale drawing<br>sheet 1 of 2                                                                                      | ConSet                                       |      | nSet          |                      | DK-6900 Skjern<br>www.conset.com |  |
|---------------------------------------------------------------------------------------------------------------------------|----------------------------------------------|------|---------------|----------------------|----------------------------------|--|
| UNLESS OTHERWISE SPECIFIED:<br>DIMENSIONS ARE IN MILLIMETERS<br>TOLERANCES:<br>LINEAR: According to<br>LINEAR: DIN 7168-m |                                              | NAME | DATE          | TITLE:               |                                  |  |
|                                                                                                                           | DRAWN                                        | јо   | 29.01.2019    |                      |                                  |  |
|                                                                                                                           | WEIGHT                                       |      |               | 501-33 XX152 160C XX |                                  |  |
| PROPRIETARY AND CONFIDENTIAL<br>THE INFORMATION CONTAINED IN THIS                                                         | ION CONTAINED IN THIS<br>HE SOLE PROPERTY OF |      | $\rightarrow$ |                      |                                  |  |
| DRAWING IS THE SOLE PROPERTY OF                                                                                           |                                              |      | DWG NO.       | REVISION             |                                  |  |
| CONSET A/S. ANY REPRODUCTION IN PART<br>OR AS A WHOLE WITHOUT THE WRITTEN                                                 |                                              |      |               | 149080               |                                  |  |
| PERMISSION OF CONSET A/S IS PROHIBITED.                                                                                   | Remarks:                                     |      |               | 0                    |                                  |  |