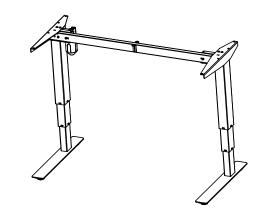

| DO NOT SCALE DRAWING<br>SHEET 1 OF 2                                                                                                                                                                                         | ConSet   |        | nSet       | ConSet A/S DK-690 | 00 Skjern<br>set.com |
|------------------------------------------------------------------------------------------------------------------------------------------------------------------------------------------------------------------------------|----------|--------|------------|-------------------|----------------------|
| UNLESS OTHERWISE SPECIFIED:<br>DIMENSIONS ARE IN MILLIMETERS<br>TOLERANCES: According to<br>LINEAR: DIN 7168-m