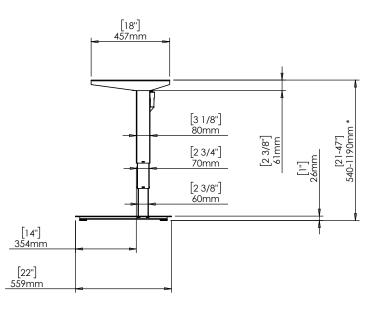

| DO NOT SCALE DRAWING<br>SHEET 1 OF 2                                                                                                                                                                                         | ConSet   |        | nSet       | ConSet A/S DK-690 | 00 Skjern<br>set.com |
|------------------------------------------------------------------------------------------------------------------------------------------------------------------------------------------------------------------------------|----------|--------|------------|-------------------|----------------------|
| UNLESS OTHERWISE SPECIFIED:<br>DIMENSIONS ARE IN MILLIMETERS<br>TOLERANCES: According to<br>LINEAR: DIN 7168-m