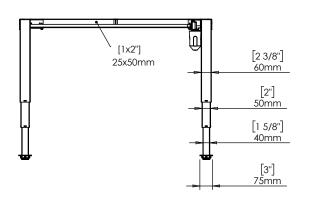

| DO NOT SCALE DRAWING<br>SHEET 1 OF 2                                                                                                                                                                                         | ConSet   |        | nSet       | ConSet A/S DK-690 | 00 Skjern<br>set.com |
|------------------------------------------------------------------------------------------------------------------------------------------------------------------------------------------------------------------------------|----------|--------|------------|-------------------|----------------------|
| UNLESS OTHERWISE SPECIFIED:<br>DIMENSIONS ARE IN MILLIMETERS<br>TOLERANCES: According to<br>LINEAR: DIN 7168-m                                                                                                               |          | NAME   | DATE       | TITLE:            |                      |
|                                                                                                                                                                                                                              | DRAWN    | јо     | 29.01.2019 |                   |                      |
|                                                                                                                                                                                                                              | WEIGHT   | VEIGHT |            | 501-37 XX112      |                      |
| PROPRIETARY AND CONFIDENTIAL<br>THE INFORMATION CONTAINED IN THIS<br>DRAWING IS THE SOLE PROPERTY OF<br>CONSET A/S. ANY REPRODUCTION IN PART<br>OR AS A WHOLE WITHOUT THE WRITTEN<br>PERMISSION OF CONSET A/S IS PROHIBITED. | Remarks: |        |            | DWG NO. REVISION  |                      |
|                                                                                                                                                                                                                              |          |        |            | 149020 0          |                      |