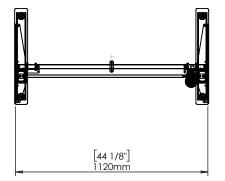

| DO NOT SCALE DRAWING<br>SHEET 1 OF 2                                                                                                                                                                                         | ConSet   |        | nSet       | ConSet A/S DK-690 | 00 Skjern<br>set.com |
|------------------------------------------------------------------------------------------------------------------------------------------------------------------------------------------------------------------------------|----------|--------|------------|-------------------|----------------------|
| UNLESS OTHERWISE SPECIFIED:<br>DIMENSIONS ARE IN MILLIMETERS<br>TOLERANCES: According to<br>LINEAR: DIN 7168-m