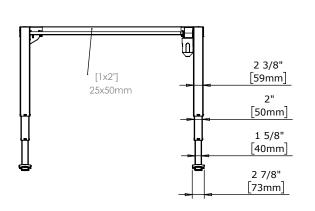

| DO NOT SCALE DRAWING<br>SHEET 1 OF 2                                                                                                                    | ConSet            |      | nSet       |              | DK-6900 Skjern<br>w.conset.com |
|---------------------------------------------------------------------------------------------------------------------------------------------------------|-------------------|------|------------|--------------|--------------------------------|
| UNLESS OTHERWISE SPECIFIED:<br>DIMENSIONS ARE IN MILLIMETERS<br>TOLERANCES: According to<br>LINEAR: DIN 7168-m                                          |                   | NAME | DATE       | TITLE:       |                                |
|                                                                                                                                                         | DRAWN             | AL   | 25.10.2023 |              |                                |
|                                                                                                                                                         | WEIGHT            |      |            | 501-43 XX112 |                                |
| PROPRIETARY AND CONFIDENTIAL<br>THE INFORMATION CONTAINED IN THIS                                                                                       | $\bigcirc \oplus$ |      |            |              |                                |
| DRAWING IS THE SOLE PROPERTY OF<br>CONSET A/S. ANY REPRODUCTION IN PART<br>OR AS A WHOLE WITHOUT THE WRITTEN<br>PERMISSION OF CONSET A/S IS PROHIBITED. |                   |      |            | dwg NO.      | REVISION                       |
|                                                                                                                                                         | Remarks:          |      |            | 140070       |                                |