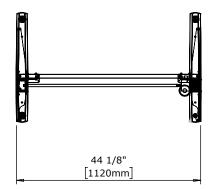

| DO NOT SCALE DRAWING<br>SHEET 1 OF 2                                                                                                                    | ConSet            |      | nSet       |              | DK-6900 Skjern<br>w.conset.com |
|---------------------------------------------------------------------------------------------------------------------------------------------------------|-------------------|------|------------|--------------|--------------------------------|
| UNLESS OTHERWISE SPECIFIED:<br>DIMENSIONS ARE IN MILLIMETERS<br>TOLERANCES: According to<br>LINEAR: DIN 7168-m                                          |                   | NAME | DATE       | TITLE:       |                                |
|                                                                                                                                                         | DRAWN             | AL   | 25.10.2023 |              |                                |
|                                                                                                                                                         | WEIGHT            |      |            | 501-43 XX112 |                                |
| PROPRIETARY AND CONFIDENTIAL<br>THE INFORMATION CONTAINED IN THIS                                                                                       | $\bigcirc \oplus$ |      |            |              |                                |
| DRAWING IS THE SOLE PROPERTY OF<br>CONSET A/S. ANY REPRODUCTION IN PART<br>OR AS A WHOLE WITHOUT THE WRITTEN<br>PERMISSION OF CONSET A/S IS PROHIBITED. |                   |      |            | dwg NO.      | REVISION                       |
|                                                                                                                                                         | Remarks:          |      |            | 140070       |                                |