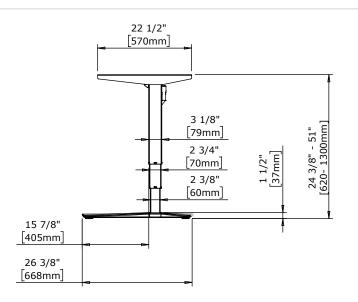

| DO NOT SCALE DRAWING<br>SHEET 1 OF 2                                                                                                                    | ConSet            |      | nSet       |              | DK-6900 Skjern<br>w.conset.com |
|---------------------------------------------------------------------------------------------------------------------------------------------------------|-------------------|------|------------|--------------|--------------------------------|
| UNLESS OTHERWISE SPECIFIED:<br>DIMENSIONS ARE IN MILLIMETERS<br>TOLERANCES: According to<br>LINEAR: DIN 7168-m                                          |                   | NAME | DATE       | TITLE:       |                                |
|                                                                                                                                                         | DRAWN             | AL   | 25.10.2023 |              |                                |
|                                                                                                                                                         | WEIGHT            |      |            | 501-43 XX112 |                                |
| PROPRIETARY AND CONFIDENTIAL<br>THE INFORMATION CONTAINED IN THIS                                                                                       | $\bigcirc \oplus$ |      |            |              |                                |
| DRAWING IS THE SOLE PROPERTY OF<br>CONSET A/S. ANY REPRODUCTION IN PART<br>OR AS A WHOLE WITHOUT THE WRITTEN<br>PERMISSION OF CONSET A/S IS PROHIBITED. |                   |      |            | dwg NO.      | REVISION                       |
|                                                                                                                                                         | Remarks:          |      |            | 140070       |                                |