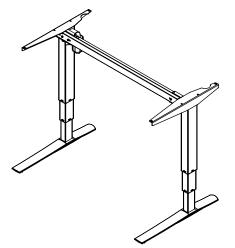

| DO NOT SCALE DRAWING<br>SHEET 1 OF 2                                                                                                                    | ConSet            |      | nSet       |              | DK-6900 Skjern<br>w.conset.com |
|---------------------------------------------------------------------------------------------------------------------------------------------------------|-------------------|------|------------|--------------|--------------------------------|
| UNLESS OTHERWISE SPECIFIED:<br>DIMENSIONS ARE IN MILLIMETERS<br>TOLERANCES: According to<br>LINEAR: DIN 7168-m                                          |                   | NAME | DATE       | TITLE:       |                                |
|                                                                                                                                                         | DRAWN             | AL   | 25.10.2023 |              |                                |
|                                                                                                                                                         | WEIGHT            |      |            | 501-43 XX112 |                                |
| PROPRIETARY AND CONFIDENTIAL<br>THE INFORMATION CONTAINED IN THIS                                                                                       | $\bigcirc \oplus$ |      |            |              |                                |
| DRAWING IS THE SOLE PROPERTY OF<br>CONSET A/S. ANY REPRODUCTION IN PART<br>OR AS A WHOLE WITHOUT THE WRITTEN<br>PERMISSION OF CONSET A/S IS PROHIBITED. |                   |      |            | dwg NO.      | REVISION                       |
|                                                                                                                                                         | Remarks:          |      |            | 140070       |                                |