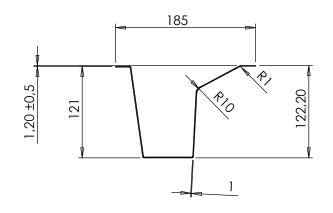

|  | DO NOT SCALE DRAWING  SHEET 1 OF 1                                                                                                                                                                            | WEIGHT: 1034.84         |      |            | Conset A/S Industrive DK-6900 Denmark | ) Skjern |
|--|---------------------------------------------------------------------------------------------------------------------------------------------------------------------------------------------------------------|-------------------------|------|------------|---------------------------------------|----------|
|  | UNLESS OTHERWISE SPECIFIED: DIMENSIONS ARE IN MILLIMETERS TOLERANCES: LINEAR: According to LINEAR: DIN 7168-m                                                                                                 |                         | NAME | DATE       | TITLE:                                |          |
|  |                                                                                                                                                                                                               | DRAWN                   | jo   | 16-06-2019 |                                       |          |
|  |                                                                                                                                                                                                               | CHECKED                 |      |            | Grommet tray                          |          |
|  | PROPRIETARY AND CONFIDENTIAL THE INFORMATION CONTAINED IN THIS DRAWING IS THE SOLE PROPERTY OF CONSET A/S. ANY REPRODUCTION IN PART OR AS A WHOLE WITHOUT THE WRITTEN PERMISSION OF CONSET A/S IS PROHIBITED. | MATERIAL: St. 37-2      |      |            | Olominor may                          |          |
|  |                                                                                                                                                                                                               | powder coated, RAL 7001 |      |            | DWG NO. 352220                        | REVISION |
|  |                                                                                                                                                                                                               | REMARKS:                |      |            | 332220                                | ı        |