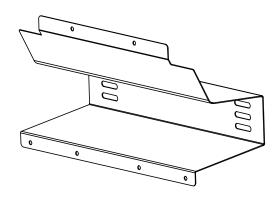

|  | DO NOT SCALE DRAWING  SHEET 1 OF 1                                                                                                                                                                            | WEIGHT: 1034.84         |      |            | Conset A/S Industrive DK-6900 Denmark | ) Skjern |
|--|---------------------------------------------------------------------------------------------------------------------------------------------------------------------------------------------------------------|-------------------------|------|------------|---------------------------------------|----------|
|  | UNLESS OTHERWISE SPECIFIED: DIMENSIONS ARE IN MILLIMETERS TOLERANCES: LINEAR: According to LINEAR: DIN 7168-m                                                                                                 |                         | NAME | DATE       | TITLE:                                |          |
|  |                                                                                                                                                                                                               | DRAWN                   | jo   | 16-06-2019 |                                       |          |
|  |                                                                                                                                                                                                               | CHECKED                 |      |            | Grommet tray                          |          |
|  | PROPRIETARY AND CONFIDENTIAL THE INFORMATION CONTAINED IN THIS DRAWING IS THE SOLE PROPERTY OF CONSET A/S. ANY REPRODUCTION IN PART OR AS A WHOLE WITHOUT THE WRITTEN PERMISSION OF CONSET A/S IS PROHIBITED. | MATERIAL: St. 37-2      |      |            | Olominor may                          |          |
|  |                                                                                                                                                                                                               | powder coated, RAL 7001 |      |            | DWG NO. 352220                        | REVISION |
|  |                                                                                                                                                                                                               | REMARKS:                |      |            | 332220                                | ı        |