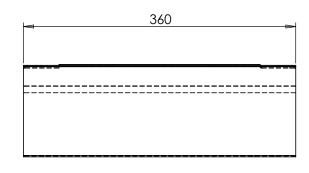

|  | DO NOT SCALE DRAWING  SHEET 1 OF 1                                                                                                                                                                            | WEIGHT: 1034.84         |      |            | Conset A/S Industrive DK-6900 Denmark | ) Skjern |
|--|---------------------------------------------------------------------------------------------------------------------------------------------------------------------------------------------------------------|-------------------------|------|------------|---------------------------------------|----------|
|  | UNLESS OTHERWISE SPECIFIED: DIMENSIONS ARE IN MILLIMETERS TOLERANCES: LINEAR: According to LINEAR: DIN 7168-m                                                                                                 |                         | NAME | DATE       | TITLE:                                |          |
|  |                                                                                                                                                                                                               | DRAWN                   | jo   | 16-06-2019 |                                       |          |
|  |                                                                                                                                                                                                               | CHECKED                 |      |            | Grommet tray                          |          |
|  | PROPRIETARY AND CONFIDENTIAL THE INFORMATION CONTAINED IN THIS DRAWING IS THE SOLE PROPERTY OF CONSET A/S. ANY REPRODUCTION IN PART OR AS A WHOLE WITHOUT THE WRITTEN PERMISSION OF CONSET A/S IS PROHIBITED. | MATERIAL: St. 37-2      |      |            | Olominor may                          |          |
|  |                                                                                                                                                                                                               | powder coated, RAL 7001 |      |            | DWG NO. 352220                        | REVISION |
|  |                                                                                                                                                                                                               | REMARKS:                |      |            | 332220                                | ı        |