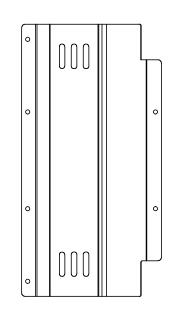

|  | DO NOT SCALE DRAWING  SHEET 1 OF 1                                                                                                                                                                            | WEIGHT: 1034.84         |      |            | Conset A/S Industrive DK-6900 Denmark | ) Skjern |
|--|---------------------------------------------------------------------------------------------------------------------------------------------------------------------------------------------------------------|-------------------------|------|------------|---------------------------------------|----------|
|  | UNLESS OTHERWISE SPECIFIED: DIMENSIONS ARE IN MILLIMETERS TOLERANCES: LINEAR: According to LINEAR: DIN 7168-m                                                                                                 |                         | NAME | DATE       | TITLE:                                |          |
|  |                                                                                                                                                                                                               | DRAWN                   | jo   | 16-06-2019 |                                       |          |
|  |                                                                                                                                                                                                               | CHECKED                 |      |            | Grommet tray                          |          |
|  | PROPRIETARY AND CONFIDENTIAL THE INFORMATION CONTAINED IN THIS DRAWING IS THE SOLE PROPERTY OF CONSET A/S. ANY REPRODUCTION IN PART OR AS A WHOLE WITHOUT THE WRITTEN PERMISSION OF CONSET A/S IS PROHIBITED. | MATERIAL: St. 37-2      |      |            | Olominor may                          |          |
|  |                                                                                                                                                                                                               | powder coated, RAL 7001 |      |            | DWG NO. 352220                        | REVISION |
|  |                                                                                                                                                                                                               | REMARKS:                |      |            | 332220                                | ı        |