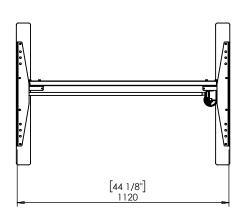

|                                                                           | DO NOT SCALE DRAWING SHEET 1 OF 1                                                                      | ConSet   |      |              | ConSet A/S | DK-690<br>www.cons | 00 Skjern<br>set.com |  |
|---------------------------------------------------------------------------|--------------------------------------------------------------------------------------------------------|----------|------|--------------|------------|--------------------|----------------------|--|
|                                                                           | UNLESS OTHERWISE SPECIFIED:                                                                            |          | NAME | DATE         | TITLE:     |                    |                      |  |
|                                                                           | DIMENSIONS ARE IN MILLIMETERS TOLERANCES: According to                                                 | DRAWN    | jo   | 12.12.2019   |            |                    |                      |  |
|                                                                           | LINEAR: According to ANGULAR: DIN 7168-m                                                               | WEIGHT   |      | 501-47 XX112 |            |                    |                      |  |
|                                                                           | PROPRIETARY AND CONFIDENTIAL                                                                           |          |      |              |            |                    |                      |  |
|                                                                           | THE INFORMATION CONTAINED IN THIS DRAWING IS THE SOLE PROPERTY OF CONSET A/S. ANY REPRODUCTION IN PART |          |      | DWG NO.      |            | REVISION           |                      |  |
| OR AS A WHOLE WITHOUT THE WRITTEN PERMISSION OF CONSET A/S IS PROHIBITED. |                                                                                                        | Remarks: |      |              | 151660 0   |                    |                      |  |