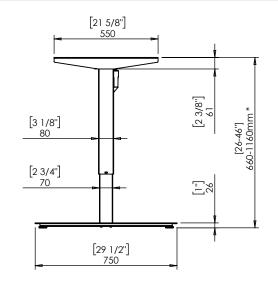

|                                                                           | DO NOT SCALE DRAWING SHEET 1 OF 1                                                                      | ConSet   |      |              | ConSet A/S | DK-690<br>www.cons | 00 Skjern<br>set.com |  |
|---------------------------------------------------------------------------|--------------------------------------------------------------------------------------------------------|----------|------|--------------|------------|--------------------|----------------------|--|
|                                                                           | UNLESS OTHERWISE SPECIFIED:                                                                            |          | NAME | DATE         | TITLE:     |                    |                      |  |
|                                                                           | DIMENSIONS ARE IN MILLIMETERS TOLERANCES: According to                                                 | DRAWN    | jo   | 12.12.2019   |            |                    |                      |  |
|                                                                           | LINEAR: According to ANGULAR: DIN 7168-m                                                               | WEIGHT   |      | 501-47 XX112 |            |                    |                      |  |
|                                                                           | PROPRIETARY AND CONFIDENTIAL                                                                           |          |      |              |            |                    |                      |  |
|                                                                           | THE INFORMATION CONTAINED IN THIS DRAWING IS THE SOLE PROPERTY OF CONSET A/S. ANY REPRODUCTION IN PART |          |      | DWG NO.      |            | REVISION           |                      |  |
| OR AS A WHOLE WITHOUT THE WRITTEN PERMISSION OF CONSET A/S IS PROHIBITED. |                                                                                                        | Remarks: |      |              | 151660 0   |                    |                      |  |

\* desk frame stroke