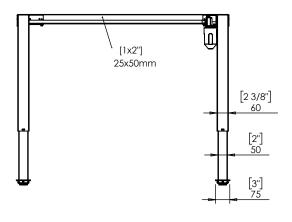

|                                                                           | DO NOT SCALE DRAWING SHEET 1 OF 1                                                                      | ConSet   |      |              | ConSet A/S | DK-690<br>www.cons | 00 Skjern<br>set.com |  |
|---------------------------------------------------------------------------|--------------------------------------------------------------------------------------------------------|----------|------|--------------|------------|--------------------|----------------------|--|
|                                                                           | UNLESS OTHERWISE SPECIFIED:                                                                            |          | NAME | DATE         | TITLE:     |                    |                      |  |
|                                                                           | DIMENSIONS ARE IN MILLIMETERS TOLERANCES: According to                                                 | DRAWN    | jo   | 12.12.2019   |            |                    |                      |  |
|                                                                           | LINEAR: According to ANGULAR: DIN 7168-m                                                               | WEIGHT   |      | 501-47 XX112 |            |                    |                      |  |
|                                                                           | PROPRIETARY AND CONFIDENTIAL                                                                           |          |      |              |            |                    |                      |  |
|                                                                           | THE INFORMATION CONTAINED IN THIS DRAWING IS THE SOLE PROPERTY OF CONSET A/S. ANY REPRODUCTION IN PART |          |      | DWG NO.      |            | REVISION           |                      |  |
| OR AS A WHOLE WITHOUT THE WRITTEN PERMISSION OF CONSET A/S IS PROHIBITED. |                                                                                                        | Remarks: |      |              | 151660 0   |                    |                      |  |