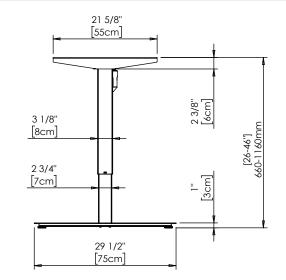

| DO NOT SCALE DRAWING<br>SHEET 1 OF 1                                                                                                                    | ConSet      |      | <b>1Set</b> |              | DK-6900 Skjern<br>www.conset.com |  |
|---------------------------------------------------------------------------------------------------------------------------------------------------------|-------------|------|-------------|--------------|----------------------------------|--|
| UNLESS OTHERWISE SPECIFIED:<br>DIMENSIONS ARE IN MILLIMETERS<br>TOLERANCES: According to<br>LINEAR: DIN 7168-m                                          |             | NAME | DATE        | TITLE:       |                                  |  |
|                                                                                                                                                         | DRAWN       | јо   | 12.12.2019  |              |                                  |  |
|                                                                                                                                                         | WEIGHT      |      |             | 501-47 XX129 |                                  |  |
| PROPRIETARY AND CONFIDENTIAL                                                                                                                            | $\square $  |      | 5           |              |                                  |  |
| DRAWING IS THE SOLE PROPERTY OF<br>CONSET A/S. ANY REPRODUCTION IN PART<br>OR AS A WHOLE WITHOUT THE WRITTEN<br>PERMISSION OF CONSET A/S IS PROHIBITED. | $\Box \Psi$ |      |             | DWG NO.      |                                  |  |
|                                                                                                                                                         | Remarks:    |      |             | 151660 0     |                                  |  |