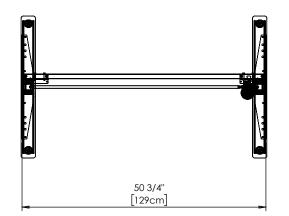

| DO NOT SCALE DRAWING<br>SHEET 1 OF 1                                                                                                                    | ConSet      |      | <b>1Set</b> |              | DK-6900 Skjern<br>www.conset.com |  |
|---------------------------------------------------------------------------------------------------------------------------------------------------------|-------------|------|-------------|--------------|----------------------------------|--|
| UNLESS OTHERWISE SPECIFIED:<br>DIMENSIONS ARE IN MILLIMETERS<br>TOLERANCES: According to<br>LINEAR: DIN 7168-m                                          |             | NAME | DATE        | TITLE:       |                                  |  |
|                                                                                                                                                         | DRAWN       | јо   | 12.12.2019  |              |                                  |  |
|                                                                                                                                                         | WEIGHT      |      |             | 501-47 XX129 |                                  |  |
| PROPRIETARY AND CONFIDENTIAL                                                                                                                            | $\square $  |      | 5           |              |                                  |  |
| DRAWING IS THE SOLE PROPERTY OF<br>CONSET A/S. ANY REPRODUCTION IN PART<br>OR AS A WHOLE WITHOUT THE WRITTEN<br>PERMISSION OF CONSET A/S IS PROHIBITED. | $\Box \Psi$ |      |             | DWG NO.      |                                  |  |
|                                                                                                                                                         | Remarks:    |      |             | 151660 0     |                                  |  |