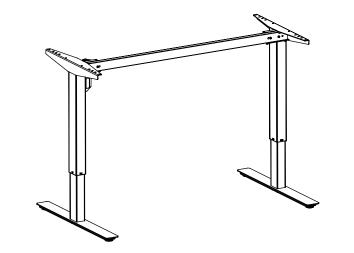

| DO NOT SCALE DRAWING<br>SHEET 1 OF 1                                                                                                                    | ConSet      |      | <b>1Set</b> |              | DK-6900 Skjern<br>www.conset.com |  |
|---------------------------------------------------------------------------------------------------------------------------------------------------------|-------------|------|-------------|--------------|----------------------------------|--|
| UNLESS OTHERWISE SPECIFIED:<br>DIMENSIONS ARE IN MILLIMETERS<br>TOLERANCES: According to<br>LINEAR: DIN 7168-m                                          |             | NAME | DATE        | TITLE:       |                                  |  |
|                                                                                                                                                         | DRAWN       | јо   | 12.12.2019  |              |                                  |  |
|                                                                                                                                                         | WEIGHT      |      |             | 501-47 XX129 |                                  |  |
| PROPRIETARY AND CONFIDENTIAL                                                                                                                            | $\square $  |      | 5           |              |                                  |  |
| DRAWING IS THE SOLE PROPERTY OF<br>CONSET A/S. ANY REPRODUCTION IN PART<br>OR AS A WHOLE WITHOUT THE WRITTEN<br>PERMISSION OF CONSET A/S IS PROHIBITED. | $\Box \Psi$ |      |             | DWG NO.      |                                  |  |
|                                                                                                                                                         | Remarks:    |      |             | 151660 0     |                                  |  |