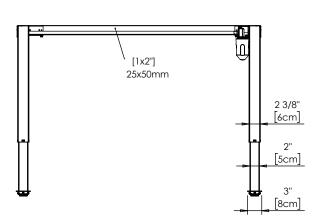

| DO NOT SCALE DRAWING<br>SHEET 1 OF 1                                                                                                                    | ConSet      |      | <b>1Set</b> |              | DK-6900 Skjern<br>www.conset.com |  |
|---------------------------------------------------------------------------------------------------------------------------------------------------------|-------------|------|-------------|--------------|----------------------------------|--|
| UNLESS OTHERWISE SPECIFIED:<br>DIMENSIONS ARE IN MILLIMETERS<br>TOLERANCES: According to<br>LINEAR: DIN 7168-m                                          |             | NAME | DATE        | TITLE:       |                                  |  |
|                                                                                                                                                         | DRAWN       | јо   | 12.12.2019  |              |                                  |  |
|                                                                                                                                                         | WEIGHT      |      |             | 501-47 XX129 |                                  |  |
| PROPRIETARY AND CONFIDENTIAL                                                                                                                            | $\square $  |      | 5           |              |                                  |  |
| DRAWING IS THE SOLE PROPERTY OF<br>CONSET A/S. ANY REPRODUCTION IN PART<br>OR AS A WHOLE WITHOUT THE WRITTEN<br>PERMISSION OF CONSET A/S IS PROHIBITED. | $\Box \Psi$ |      |             | DWG NO.      |                                  |  |
|                                                                                                                                                         | Remarks:    |      |             | 151660 0     |                                  |  |