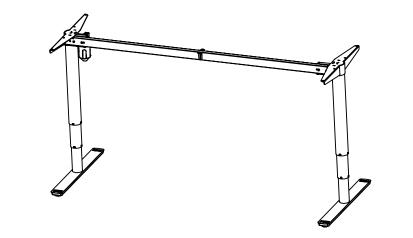

| DO NOT SCALE DRAWING<br>SHEET 1 OF 2                                                                                                         | ConSet               |       | nSet       |                 | -6900 Skjern<br>conset.com |  |
|----------------------------------------------------------------------------------------------------------------------------------------------|----------------------|-------|------------|-----------------|----------------------------|--|
| UNLESS OTHERWISE SPECIFIED:<br>DIMENSIONS ARE IN MILLIMETERS<br>TOLERANCES: According to<br>LINEAR: DIN 7168-m                               |                      | NAME  | DATE       | TITLE:          |                            |  |
|