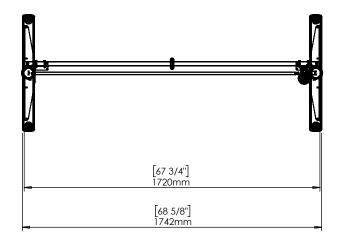

| DO NOT SCALE DRAWING<br>SHEET 1 OF 2                                                                                                         | ConSet               |       | nSet       |                 | -6900 Skjern<br>conset.com |  |
|----------------------------------------------------------------------------------------------------------------------------------------------|----------------------|-------|------------|-----------------|----------------------------|--|
| UNLESS OTHERWISE SPECIFIED:<br>DIMENSIONS ARE IN MILLIMETERS<br>TOLERANCES: According to<br>LINEAR: DIN 7168-m                               |                      | NAME  | DATE       | TITLE:          |                            |  |
|                                                                                                                                              | DRAWN                | јо    | 29.01.2019 |                 |                            |  |
|                                                                                                                                              | WEIGHT               | EIGHT |            | 501-49 XX172    |                            |  |
| PROPRIETARY AND CONFIDENTIAL<br>THE INFORMATION CONTAINED IN THIS<br>DRAWING IS THE SOLE PROPERTY OF<br>CONSET A/S. ANY REPRODUCTION IN PART | $\bigcirc \bigoplus$ |       |            | DWG NO. REVISIO |                            |  |
| OR AS A WHOLE WITHOUT THE WRITTEN<br>PERMISSION OF CONSET A/S IS PROHIBITED.                                                                 | Remarks:             |       |            | 148780 0        |                            |  |