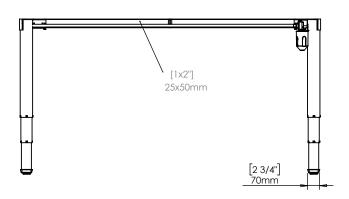

| DO NOT SCALE DRAWING<br>SHEET 1 OF 2                                                                                                         | ConSet               |       | nSet       |                 | -6900 Skjern<br>conset.com |  |
|----------------------------------------------------------------------------------------------------------------------------------------------|----------------------|-------|------------|-----------------|----------------------------|--|
| UNLESS OTHERWISE SPECIFIED:<br>DIMENSIONS ARE IN MILLIMETERS<br>TOLERANCES: According to<br>LINEAR: DIN 7168-m                               |                      | NAME  | DATE       | TITLE:          |                            |  |
|                                                                                                                                              | DRAWN                | јо    | 29.01.2019 |                 |                            |  |
|                                                                                                                                              | WEIGHT               | EIGHT |            | 501-49 XX172    |                            |  |
| PROPRIETARY AND CONFIDENTIAL<br>THE INFORMATION CONTAINED IN THIS<br>DRAWING IS THE SOLE PROPERTY OF<br>CONSET A/S. ANY REPRODUCTION IN PART | $\bigcirc \bigoplus$ |       |            | DWG NO. REVISIO |                            |  |
| OR AS A WHOLE WITHOUT THE WRITTEN<br>PERMISSION OF CONSET A/S IS PROHIBITED.                                                                 | Remarks:             |       |            | 148780 0        |                            |  |