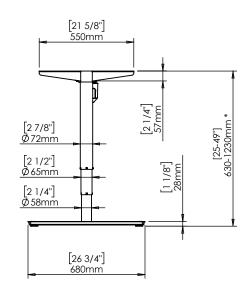

| DO NOT SCALE DRAWING<br>SHEET 1 OF 2                                                                                                         | ConSet               |       | nSet       |                 | -6900 Skjern<br>conset.com |  |
|----------------------------------------------------------------------------------------------------------------------------------------------|----------------------|-------|------------|-----------------|----------------------------|--|
| UNLESS OTHERWISE SPECIFIED:<br>DIMENSIONS ARE IN MILLIMETERS<br>TOLERANCES: According to<br>LINEAR: DIN 7168-m                               |                      | NAME  | DATE       | TITLE:          |                            |  |
|